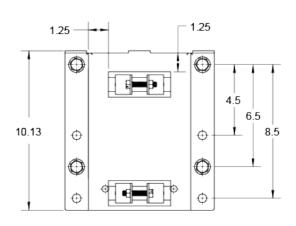

# SUBMITTAL FORM P-RH1 Flush Mount Roof Hydrant

JOB NAME

JOB LOCATION

PART NO#

ARCHITECT

ENGINEER











#### CONTRACTOR

### FEATURES

- With Integral P-004 Vacuum Breaker and Dual Backflow Preventer
- Patented PRIER "triple seal" positive shutoff system offers triple redundancy to assure shutoff
- High flow rate, 15 gallons per minute at 25 PSI differential
- Adjustable bracket to accommodate roof angles up to 2/12 pitch

### Certifications

- ASSE 1052
- C-UPC
- CSA B64.2
- ASME B1.20.1

## ■ PART NUMBER

P-R<u>H1</u>

▶ H1- Flush Mount Roof Hydrant Includes Roof Hydrant Mounting Bracket

## **■ DIMENSIONS**









## SUBMITTAL FORM P-RH1 Flush Mount Roof Hydrant

## **■ MATERIALS**



| ID   PART