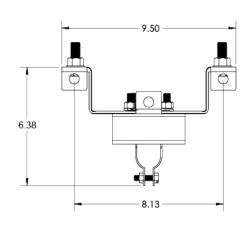

## **■ DIMENSIONS**

## ■ PART NUMBER

P-R<u>H1</u>

▶ H1- Flush Mount Roof Hydrant Includes Roof Hydrant Mounting Bracket