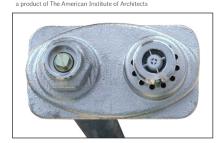

# SUBMITTAL FORM P-RH1 Flush Mount Roof Hydrant

JOB NAME

JOB LOCATION

PART NO#

ARCHITECT

ENGINEER

## ■ PART NUMBER

P-R<u>H1</u>

▶ H1- Flush Mount Roof Hydrant Includes Roof Hydrant Mounting Bracket