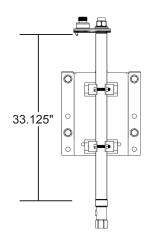

## **■ DIMENSIONS**

### FEATURES

- With Integral P-004 Vacuum Breaker and Dual Backflow Preventer
- Patented PRIER "triple seal" positive shutoff system offers triple redundancy to assure shutoff
- High flow rate, 15 gallons per minute at 25 PSI differential
- Adjustable bracket to accommodate roof angles up to 2/12 pitch