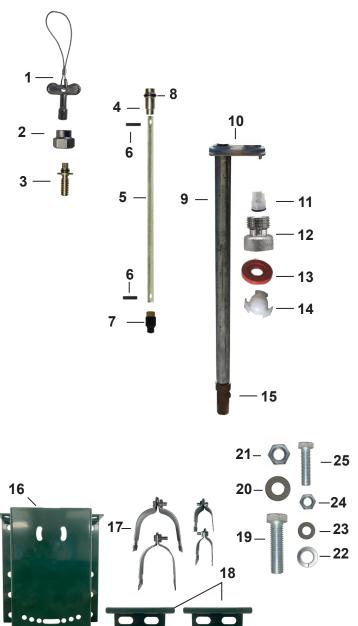

## **■ MATERIALS**

| ID   PART                                                                                                                                                                                                                                                                                                                                                                                                                                                                                                                                                                                                                                                                                                                                                                                                                                                                                                                                                                                                                                                                            |    | Γ                     | T                   |
|--------------------------------------------------------------------------------------------------------------------------------------------------------------------------------------------------------------------------------------------------------------------------------------------------------------------------------------------------------------------------------------------------------------------------------------------------------------------------------------------------------------------------------------------------------------------------------------------------------------------------------------------------------------------------------------------------------------------------------------------------------------------------------------------------------------------------------------------------------------------------------------------------------------------------------------------------------------------------------------------------------------------------------------------------------------------------------------|----|-----------------------|---------------------|
| 2 Valve Stem Cap 3 Worm Drive EPDM and Brass 4 Worm Sleeve EPDM and Brass 5 Stem Brass 6 Stopper Pin Stainless Steel 7 Stopper EPDM and Brass 8 O-Ring EPDM 9 Body Galvanized Steel 10 Head Brass 11 Check Valve Neoperl 12 Hose Piece Brass 13 Washer Silicone 14 Check Spider Acetal 15 Seat Brass 16 Mounting Bracket Powder Coated Steel  17 1" Pipe Clamp Assembly for P-RH1, P-RH2, P-RH3  2 ½" Pipe Clamp Assembly for P-RH4  18 Unistrut Steel Struts Powder Coated Steel 20 ½" Flat Washer Zinc Plated Steel 21 ½" Mounting Bult Zinc Plated Steel 22 ½" Flat Washer Zinc Plated Steel 23 ½" Lock Washer Zinc Plated Steel 25 ½" Lock Washer Zinc Plated Steel 27 ½" Mounting Nut Zinc Plated Steel 28 ½" Lock Washer Zinc Plated Steel 29 ½" Lock Washer Zinc Plated Steel | ID | PART                  | MATERIAL            |
| 3 Worm Drive EPDM and Brass 4 Worm Sleeve EPDM and Brass 5 Stem Brass 6 Stopper Pin Stainless Steel 7 Stopper EPDM and Brass 8 O-Ring EPDM 9 Body Galvanized Steel 10 Head Brass 11 Check Valve Neoperl 12 Hose Piece Brass 13 Washer Silicone 14 Check Spider Acetal 15 Seat Brass 16 Mounting Bracket Powder Coated Steel 17 1" Pipe Clamp Assembly for P-RH1, P-RH2, P-RH3 2 1" Pipe Clamp Assembly for P-RH4 18 Unistrut Steel Struts Powder Coated Steel 19 ½" Mounting Bolt Zinc Plated Steel 20 ½" Flat Washer Zinc Plated Steel 21 ½" Mounting Nut Zinc Plated Steel 22 ¾" Lock Washer Zinc Plated Steel 23 ¾" Flat Washer Zinc Plated Steel                                                                                                                                                                                                                                                                                                                                                                                                                                 | 1  | Loose Key             | Zinc and Aluminum   |
| 4 Worm Sleeve EPDM and Brass 5 Stem Brass 6 Stopper Pin Stainless Steel 7 Stopper EPDM and Brass 8 O-Ring EPDM 9 Body Galvanized Steel 10 Head Brass 11 Check Valve Neoperl 12 Hose Piece Brass 13 Washer Silicone 14 Check Spider Acetal 15 Seat Brass 16 Mounting Bracket Powder Coated Steel 17 1" Pipe Clamp Assembly for P-RH1, P-RH2, P-RH3 2 ½" Pipe Clamp Assembly for P-RH4 18 Unistrut Steel Struts Powder Coated Steel 19 ½" Mounting Bolt Zinc Plated Steel 20 ½" Flat Washer Zinc Plated Steel 21 ½" Mounting Nut Zinc Plated Steel 22 ¾" Lock Washer Zinc Plated Steel 23 ¾" Lock Washer Zinc Plated Steel                                                                                                                                                                                                                                                                                                                                                                                                                                                             | 2  | Valve Stem Cap        | Brass               |
| 5 Stem Brass 6 Stopper Pin Stainless Steel 7 Stopper EPDM and Brass 8 O-Ring EPDM 9 Body Galvanized Steel 10 Head Brass 11 Check Valve Neoperl 12 Hose Piece Brass 13 Washer Silicone 14 Check Spider Acetal 15 Seat Brass 16 Mounting Bracket Powder Coated Steel 17 1" Pipe Clamp Assembly for P-RH1, P-RH2, P-RH3 2 1½" Pipe Clamp Assembly for P-RH4 18 Unistrut Steel Struts Powder Coated Steel 19 ½" Mounting Bolt Zinc Plated Steel 20 ½" Flat Washer Zinc Plated Steel 21 ½" Mounting Nut Zinc Plated Steel 21 ½" Mounting Nut Zinc Plated Steel 22 3%" Lock Washer Zinc Plated Steel                                                                                                                                                                                                                                                                                                                                                                                                                                                                                       | 3  | Worm Drive            | EPDM and Brass      |
| 6 Stopper Pin Stainless Steel 7 Stopper EPDM and Brass 8 O-Ring EPDM 9 Body Galvanized Steel 10 Head Brass 11 Check Valve Neoperl 12 Hose Piece Brass 13 Washer Silicone 14 Check Spider Acetal 15 Seat Brass 16 Mounting Bracket Powder Coated Steel 17 1" Pipe Clamp Assembly for P-RH1, P-RH2, P-RH3 2 ½" Pipe Clamp Assembly for P-RH4 18 Unistrut Steel Struts Powder Coated Steel 19 ½" Mounting Bolt Zinc Plated Steel 20 ½" Flat Washer Zinc Plated Steel 21 ½" Mounting Nut Zinc Plated Steel 22 %" Lock Washer Zinc Plated Steel 23 %" Lock Washer Zinc Plated Steel                                                                                                                                                                                                                                                                                                                                                                                                                                                                                                       | 4  | Worm Sleeve           | EPDM and Brass      |
| 7 Stopper EPDM and Brass 8 O-Ring EPDM 9 Body Galvanized Steel 10 Head Brass 11 Check Valve Neoperl 12 Hose Piece Brass 13 Washer Silicone 14 Check Spider Acetal 15 Seat Brass 16 Mounting Bracket Powder Coated Steel 17 1" Pipe Clamp Assembly for P-RH1, P-RH2, P-RH3 2 1½" Pipe Clamp Assembly for P-RH4 18 Unistrut Steel Struts Powder Coated Steel 19 1½" Mounting Bolt Zinc Plated Steel 20 1½" Flat Washer Zinc Plated Steel 21 1½" Mounting Nut Zinc Plated Steel 22 3%" Lock Washer Zinc Plated Steel 23 3%" Flat Washer Zinc Plated Steel                                                                                                                                                                                                                                                                                                                                                                                                                                                                                                                               | 5  | Stem                  | Brass               |
| 8 O-Ring EPDM 9 Body Galvanized Steel 10 Head Brass 11 Check Valve Neoperl 12 Hose Piece Brass 13 Washer Silicone 14 Check Spider Acetal 15 Seat Brass 16 Mounting Bracket Powder Coated Steel 17 1" Pipe Clamp Assembly for P-RH1, P-RH2, P-RH3  2 ½" Pipe Clamp Assembly for P-RH4  18 Unistrut Steel Struts Powder Coated Steel 19 ½" Mounting Bolt Zinc Plated Steel 20 ½" Flat Washer Zinc Plated Steel 21 ½" Mounting Nut Zinc Plated Steel 22 ¾" Lock Washer Zinc Plated Steel 23 ¾" Flat Washer Zinc Plated Steel                                                                                                                                                                                                                                                                                                                                                                                                                                                                                                                                                            | 6  | Stopper Pin           | Stainless Steel     |
| 9 Body Galvanized Steel 10 Head Brass 11 Check Valve Neoperl 12 Hose Piece Brass 13 Washer Silicone 14 Check Spider Acetal 15 Seat Brass 16 Mounting Bracket Powder Coated Steel 17 1" Pipe Clamp Assembly for P-RH1, P-RH2, P-RH3  2 ½" Pipe Clamp Assembly for P-RH4  18 Unistrut Steel Struts Powder Coated Steel 19 ½" Mounting Bolt Zinc Plated Steel 20 ½" Flat Washer Zinc Plated Steel 21 ½" Mounting Nut Zinc Plated Steel 22 ¾" Lock Washer Zinc Plated Steel 23 ¾" Flat Washer Zinc Plated Steel                                                                                                                                                                                                                                                                                                                                                                                                                                                                                                                                                                          | 7  | Stopper               | EPDM and Brass      |
| 10 Head Brass  11 Check Valve Neoperl  12 Hose Piece Brass  13 Washer Silicone  14 Check Spider Acetal  15 Seat Brass  16 Mounting Bracket Powder Coated Steel  17 1" Pipe Clamp Assembly for P-RH1, P-RH2, P-RH3  2 ½" Pipe Clamp Assembly for P-RH4  18 Unistrut Steel Struts Powder Coated Steel  19 ½" Mounting Bolt Zinc Plated Steel  20 ½" Flat Washer Zinc Plated Steel  21 ½" Mounting Nut Zinc Plated Steel  22 ¾" Lock Washer Zinc Plated Steel  23 ¾" Flat Washer Zinc Plated Steel                                                                                                                                                                                                                                                                                                                                                                                                                                                                                                                                                                                      | 8  | O-Ring                | EPDM                |
| 11 Check Valve Neoperl 12 Hose Piece Brass 13 Washer Silicone 14 Check Spider Acetal 15 Seat Brass 16 Mounting Bracket Powder Coated Steel 17 1" Pipe Clamp Assembly for P-RH1, P-RH2, P-RH3  2 ½" Pipe Clamp Assembly for P-RH4  18 Unistrut Steel Struts Powder Coated Steel 19 ½" Mounting Bolt Zinc Plated Steel 20 ½" Flat Washer Zinc Plated Steel 21 ½" Mounting Nut Zinc Plated Steel 22 ¾" Lock Washer Zinc Plated Steel 23 ¾" Flat Washer Zinc Plated Steel                                                                                                                                                                                                                                                                                                                                                                                                                                                                                                                                                                                                                | 9  | Body                  | Galvanized Steel    |
| 12 Hose Piece Brass  13 Washer Silicone  14 Check Spider Acetal  15 Seat Brass  16 Mounting Bracket Powder Coated Steel  17 1" Pipe Clamp Assembly for P-RH1, P-RH2, P-RH3  2 ½" Pipe Clamp Assembly for P-RH4  18 Unistrut Steel Struts Powder Coated Steel  19 ½" Mounting Bolt Zinc Plated Steel  20 ½" Flat Washer Zinc Plated Steel  21 ½" Mounting Nut Zinc Plated Steel  22 ¾" Lock Washer Zinc Plated Steel  23 ¾" Flat Washer Zinc Plated Steel                                                                                                                                                                                                                                                                                                                                                                                                                                                                                                                                                                                                                             | 10 | Head                  | Brass               |
| 13 Washer Silicone  14 Check Spider Acetal  15 Seat Brass  16 Mounting Bracket Powder Coated Steel  17 1" Pipe Clamp Assembly for P-RH1, P-RH2, P-RH3  2 ½" Pipe Clamp Assembly for P-RH4  18 Unistrut Steel Struts Powder Coated Steel  19 ½" Mounting Bolt Zinc Plated Steel  20 ½" Flat Washer Zinc Plated Steel  21 ½" Mounting Nut Zinc Plated Steel  22 ¾" Lock Washer Zinc Plated Steel  23 ¾" Flat Washer Zinc Plated Steel                                                                                                                                                                                                                                                                                                                                                                                                                                                                                                                                                                                                                                                  | 11 | Check Valve           | Neoperl             |
| 14 Check Spider Acetal 15 Seat Brass 16 Mounting Bracket Powder Coated Steel 17 1" Pipe Clamp Assembly for P-RH1, P-RH2, P-RH3  2 ½" Pipe Clamp Assembly for P-RH4  18 Unistrut Steel Struts Powder Coated Steel 19 ½" Mounting Bolt Zinc Plated Steel 20 ½" Flat Washer Zinc Plated Steel 21 ½" Mounting Nut Zinc Plated Steel 22 ¾" Lock Washer Zinc Plated Steel 23 ¾" Flat Washer Zinc Plated Steel                                                                                                                                                                                                                                                                                                                                                                                                                                                                                                                                                                                                                                                                              | 12 | Hose Piece            | Brass               |
| 15 Seat Brass  16 Mounting Bracket Powder Coated Steel  17 Pipe Clamp Assembly for P-RH1, P-RH2, P-RH3  2 ½" Pipe Clamp Assembly for P-RH4  18 Unistrut Steel Struts Powder Coated Steel  19 ½" Mounting Bolt Zinc Plated Steel  20 ½" Flat Washer Zinc Plated Steel  21 ½" Mounting Nut Zinc Plated Steel  22 ¾" Lock Washer Zinc Plated Steel  23 ¾" Flat Washer Zinc Plated Steel                                                                                                                                                                                                                                                                                                                                                                                                                                                                                                                                                                                                                                                                                                 | 13 | Washer                | Silicone            |
| 16 Mounting Bracket Powder Coated Steel  17 1" Pipe Clamp Assembly for P-RH1, P-RH2, P-RH3  2 ½" Pipe Clamp Assembly for P-RH4  18 Unistrut Steel Struts Powder Coated Steel  19 ½" Mounting Bolt Zinc Plated Steel  20 ½" Flat Washer Zinc Plated Steel  21 ½" Mounting Nut Zinc Plated Steel  22 ¾" Lock Washer Zinc Plated Steel  23 ¾" Flat Washer Zinc Plated Steel                                                                                                                                                                                                                                                                                                                                                                                                                                                                                                                                                                                                                                                                                                             | 14 | Check Spider          | Acetal              |
| 17 1" Pipe Clamp Assembly for P-RH1, P-RH2, P-RH3  2 1½" Pipe Clamp Assembly for P-RH4  18 Unistrut Steel Struts  19 1½" Mounting Bolt  20 1½" Flat Washer  21 1½" Mounting Nut  21 1½" Mounting Nut  22 1½" Lock Washer  23 1½" Flat Washer  24 25 26 26 27 26 27 26 27 26 27 26 27 26 27 26 27 27 27 27 27 27 27 27 27 27 27 27 27                                                                                                                                                                                                                                                                                                                                                                                                                                                                                                                                                                                                                                                                                                                                                 | 15 | Seat                  | Brass               |
| P-RH1, P-RH2, P-RH3  2 ½" Pipe Clamp Assembly for P-RH4  Is Unistrut Steel Struts Powder Coated Steel  19 ½" Mounting Bolt Zinc Plated Steel  20 ½" Flat Washer Zinc Plated Steel  21 ½" Mounting Nut Zinc Plated Steel  22 ¾" Lock Washer Zinc Plated Steel  23 ¾" Flat Washer Zinc Plated Steel                                                                                                                                                                                                                                                                                                                                                                                                                                                                                                                                                                                                                                                                                                                                                                                    | 16 | Mounting Bracket      | Powder Coated Steel |
| P-RH4  18 Unistrut Steel Struts  Powder Coated Steel  19 ½" Mounting Bolt  Zinc Plated Steel  20 ½" Flat Washer  Zinc Plated Steel  21 ½" Mounting Nut  Zinc Plated Steel  22 ¾" Lock Washer  Zinc Plated Steel                                                                                                                                                                                                                                                                                                                                                                                                                                                                                                                                                                                                                                                                                                                                                                                          | 17 |                       | Zinc Plated Steel   |
| 19 ½" Mounting Bolt Zinc Plated Steel 20 ½" Flat Washer Zinc Plated Steel 21 ½" Mounting Nut Zinc Plated Steel 22 ¾" Lock Washer Zinc Plated Steel 23 ¾" Flat Washer Zinc Plated Steel                                                                                                                                                                                                                                                                                                                                                                                                                                                                                                                                                                                                                                                                                                                                                                                                                                                                                               |    |                       | Zinc Plated Steel   |
| 20 ½" Flat Washer Zinc Plated Steel 21 ½" Mounting Nut Zinc Plated Steel 22 ¾" Lock Washer Zinc Plated Steel 23 ¾" Flat Washer Zinc Plated Steel                                                                                                                                                                                                                                                                                                                                                                                                                                                                                                                                                                                                                                                                                                                                                                                                                                                                                                                                     | 18 | Unistrut Steel Struts | Powder Coated Steel |
| 21 ½" Mounting Nut Zinc Plated Steel 22 ¾" Lock Washer Zinc Plated Steel 23 ¾" Flat Washer Zinc Plated Steel                                                                                                                                                                                                                                                                                                                                                                                                                                                                                                                                                                                                                                                                                                                                                                                                                                                                                                                                                                         | 19 | ½" Mounting Bolt      | Zinc Plated Steel   |
| 22 3/8" Lock Washer Zinc Plated Steel 23 3/8" Flat Washer Zinc Plated Steel                                                                                                                                                                                                                                                                                                                                                                                                                                                                                                                                                                                                                                                                                                                                                                                                                                                                                                                                                                                                          | 20 | ½" Flat Washer        | Zinc Plated Steel   |
| 23 3/8" Flat Washer Zinc Plated Steel                                                                                                                                                                                                                                                                                                                                                                                                                                                                                                                                                                                                                                                                                                                                                                                                                                                                                                                                                                                                                                                | 21 | ½" Mounting Nut       | Zinc Plated Steel   |
|                                                                                                                                                                                                                                                                                                                                                                                                                                                                                                                                                                                                                                                                                                                                                                                                                                                                                                                                                                                                                                                                                      | 22 | %" Lock Washer        | Zinc Plated Steel   |
| 24 1%" Hex Nut Zinc Plated Steel                                                                                                                                                                                                                                                                                                                                                                                                                                                                                                                                                                                                                                                                                                                                                                                                                                                                                                                                                                                                                                                     | 23 | %" Flat Washer        | Zinc Plated Steel   |
|                                                                                                                                                                                                                                                                                                                                                                                                                                                                                                                                                                                                                                                                                                                                                                                                                                                                                                                                                                                                                                                                                      | 24 | %" Hex Nut            | Zinc Plated Steel   |
| 25 1/8" Bolt Zinc Plated Steel                                                                                                                                                                                                                                                                                                                                                                                                                                                                                                                                                                                                                                                                                                                                                                                                                                                                                                                                                                                                                                                       | 25 | ¾" Bolt               | Zinc Plated Steel   |