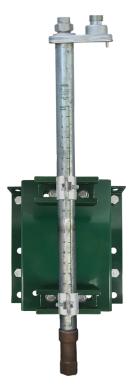

## **■ DIMENSIONS**

## SPECIFICATIONS

Furnish and install Model P-RH1 Commercial Flush Mount Roof Hydrant manufactured by PRIER Products, Inc. Hydrant shall be installed through a 1 ¾" single penetration in the roof and mounted to the interior structure with the Universal Roof Hydrant Mounting Bracket (P-RMB) provided. This bracket must be manufactured of heavy gauge powder coated steel and must allow for adjustment to meet roof angles up to 2/12 pitch. The mounting bracket shall be mounted to concrete, a roofing truss, steel I-beam or interior wall with standard construction materials (threaded rod, Unistrut or other). The hydrant shall be flush mounted and have automatic draining capabilities with integral vacuum breaker/backflow preventer. Hydrant head and inlet shall be brass with freezeless water flow and self draining functions, one piece valve plunger, satin nickel finish and a triple-seal shut off mechanism. Hydrant shall be capable of flowing a minimum of 15 gallons per minute at 25 PSI differential. The hydrant shall have a ¾" inlet and a ¾" NPT drainage port to be connected to the drain waste line inside the structure. Hydrant shall be approved under the ASSE 1052 standard. The roof penetration is to be sealed by the roofing contractor in accordance with the roofing codes and conditions in their municipality.