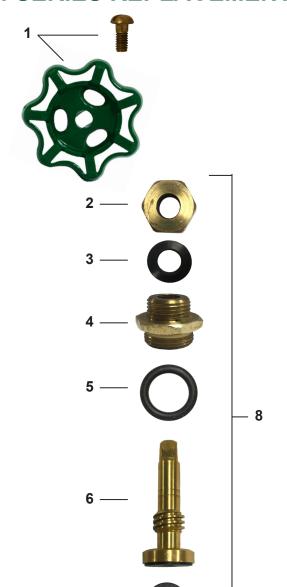

## **34 SERIES REPLACEMENT PARTS**

| ID | Part No. | Description                                           |
|----|----------|-------------------------------------------------------|
| 1  | 630-0045 | Handle and Screw Kit                                  |
| 2  | 310-3024 | Packing Nut                                           |
| 3  | 336-3006 | Packing Only                                          |
| 4  | 310-3017 | Valve Stem Cap                                        |
| 5  | 936-3003 | O-Ring                                                |
| 6  | 310-3019 | Stem Body                                             |
| 7  | 630-0047 | Bibb Washer and Screw Kit                             |
| 8  | 231-3101 | Stem Assembly Complete                                |
| 9  |          | VB Washer                                             |
| 10 |          | Spring                                                |
| 11 |          | Stop and Waste                                        |
| 12 |          | Washer                                                |
| 13 |          | Hose Piece with VB Holes                              |
|    | 630-0043 | Service Kit for Brass Sillcocks,<br>Contains: 1, 3, 7 |
|    | 630-0048 | Vacuum Breaker, Contains: 9, 10, 11, 12, 13           |