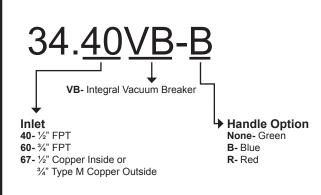

## 34 Series Heavy Pattern Brass Sillcocks





Mansfield Style 34 Series

## **FEATURES**

- Heavy pattern cast red brass construction to prevent dezincification
- Solid brass operating stem
- · Large unobstructed waterways for greater flow rates
- · Cast metal handle assembly with brass mounting screw
- · Green standard handle with red or blue options
- · Packing nut design for years of reliable life
- · EPDM smooth turn
- Available with integral vacuum breaker
- SWT and Female pipe thread inlet connections
- 3/4" garden hose connection outlet
- Solid brass fast-travel stem with ACME threads
- Each valve individually tested

## **ORDERING**





## **34 SERIES REPLACEMENT PARTS**



| ID | Part No. | Description                                           |
|----|----------|-------------------------------------------------------|
| 1  | 630-0045 | Handle and Screw Kit                                  |
| 2  | 310-3024 | Packing Nut                                           |
| 3  | 336-3006 | Packing Only                                          |
| 4  | 310-3017 | Valve Stem Cap                                        |
| 5  | 936-3003 | O-Ring                                                |
| 6  | 310-3019 | Stem Body                                             |
| 7  | 630-0047 | Bibb Washer and Screw Kit                             |
| 8  | 231-3101 | Stem Assembly Complete                                |
| 9  |          |