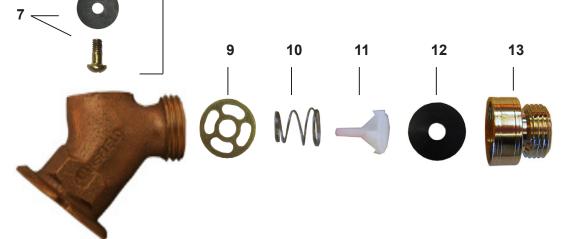

## **34 SERIES REPLACEMENT PARTS**

| ID | Part No. | Description                                           |
|----|----------|-------------------------------------------------------|
| 1  | 630-0045 | Handle and Screw Kit                                  |
| 2  | 310-3024 | Packing Nut                                           |
| 3  | 336-3006 | Packing Only                                          |
| 4  | 310-3017 | Valve Stem Cap                                        |
| 5  | 936-3003 | O-Ring                                                |
| 6  | 310-3019 | Stem Body                                             |
| 7  | 630-0047 | Bibb Washer and Screw Kit                             |
| 8  | 231-3101 | Stem Assembly Complete                                |
| 9  |          | VB Washer                                             |
| 10 |          | Spring                                                |
| 11 |          | Stop and Waste                                        |
| 12 |          | Washer                                                |
| 13 |          | Hose Piece with VB Holes                              |
|    | 630-0043 | Service Kit for Brass Sillcocks,<br>Contains: 1, 3, 7 |
|    | 630-0048 | Vacuum Breaker, Contains: 9, 10, 11, 12, 13           |