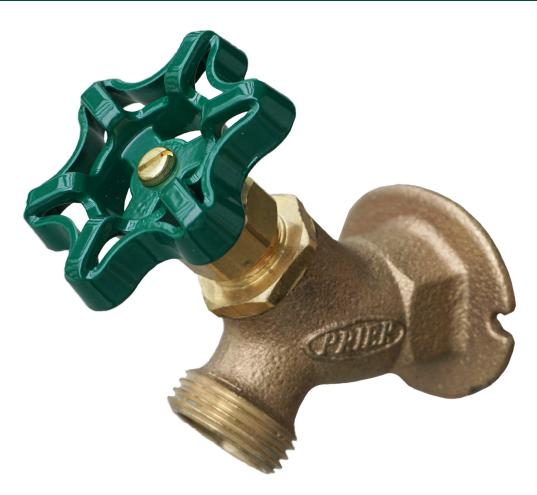

## 34 Series Heavy Pattern Brass Sillcocks

Mansfield Style 34 Series

## **FEATURES**

- Heavy pattern cast red brass construction to prevent dezincification
- Solid brass operating stem
- · Large unobstructed waterways for greater flow rates
- · Cast metal handle assembly with brass mounting screw
- · Green standard handle with red or blue options
- · Packing nut design for years of reliable life
- · EPDM smooth turn
- Available with integral vacuum breaker
- SWT and Female pipe thread inlet connections
- 3/4" garden hose connection outlet
- Solid brass fast-travel stem with ACME threads
- Each valve individually tested