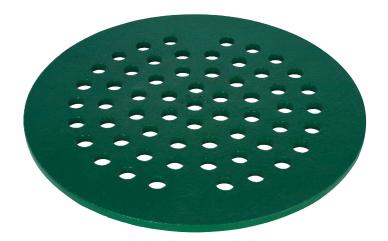

## **P-325 Series Floor Drain Covers**

- Heavy Pattern Cast Iron
- Medium Duty
- Green Enamel Painted
- Screwholes Available
  Upon Request
- Custom sizes from 4 1/2" to 12"available