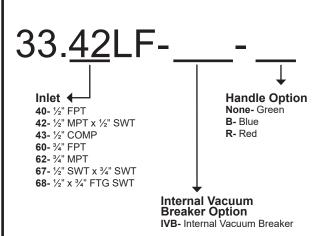

Hose Bibbs



33 Series Lead Free No-Kink Hose Bibbs

## **FEATURES**

- Made from lead free brass and certified to NSF 372
- ASSE 1011 certified for no-kink hose bibbs with internal vacuum breaker only
- Solid brass operating stem
- Per ASSE 1011, pressure rated to 125 PSI, temperature to 180°
- Large unobstructed waterways for greater flow rates
- Cast metal handle assembly with brass mounting screw
- Green standard handle with red or blue options
- EPDM seals for longer wear life
- Available with added built-in protection from internal vacuum breaker and backflow preventer
- FPT, MPT, and SWT inlet connections
- 3/4" garden hose connection outlet
- Solid brass fast-travel stem with ACME threads
- Each valve individually tested
- Angle of outlet prevents kinks in hose

## **ORDERING**





## **33-LF SERIES REPLACEMENT PARTS**





| ID | Part No. | Description                                                     |
|----|----------|-----------------------------------------------------------------|
| 1  | 630-0046 | T-Handle and Screw Kit                                          |
| 2  | 336-0036 | O-Ring                                                          |
| 3  | 310-3117 | Valve Stem Cap                                                  |
| 4  | 936-3003 | O-Ring                                                          |
| 5  | 310-3019 | Stem Body                                                       |
| 6  | 630-0049 | Bibb Washer and Screw Kit                                       |
| 7  | 231-3301 | Stem Assembly Complete