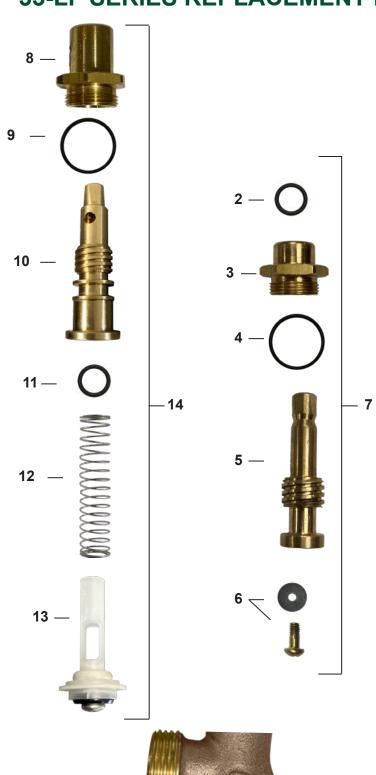

## **33-LF SERIES REPLACEMENT PARTS**

| ID | Part No. | Description                                                     |
|----|----------|-----------------------------------------------------------------|
| 1  | 630-0046 | T-Handle and Screw Kit                                          |
| 2  | 336-0036 | O-Ring                                                          |
| 3  | 310-3117 | Valve Stem Cap                                                  |
| 4  | 936-3003 | O-Ring                                                          |
| 5  | 310-3019 | Stem Body                                                       |
| 6  | 630-0049 | Bibb Washer and Screw Kit                                       |
| 7  | 231-3301 | Stem Assembly Complete                                          |
| 8  | 310-3118 | IVB Stem Cap                                                    |
| 9  | 936-3003 | O-Ring                                                          |
| 10 | 310-3120 | IVB Stem Body                                                   |
| 11 | 310-0037 | IVB Stem O-Ring                                                 |
| 12 | 324-3100 | IVB Spring                                                      |
| 13 | 232-0002 | Poppet Assembly                                                 |
| 14 | 231-3302 | IVB Stem Assemble Complete                                      |
|    | 630-0052 | Service Kit for Brass Sillcocks,<br>Contains: 1, 2, 4, 6        |
|    | 630-0053 | Service Kit for IVB Small Valves,<br>Contains: 1, 9, 11, 12, 13 |