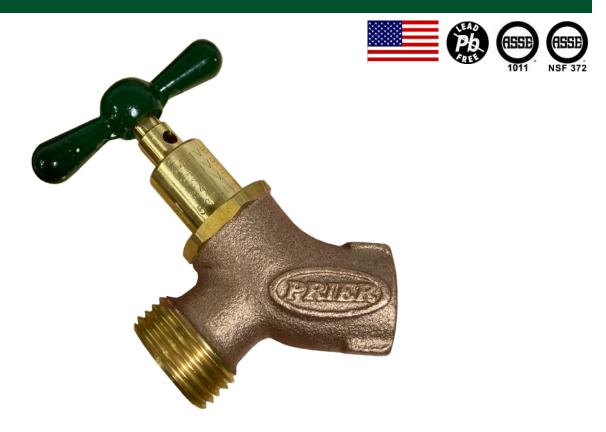

## 33-LF Series No-Kink Hose Bibbs

33 Series Lead Free No-Kink Hose Bibbs

## **FEATURES**

- Made from lead free brass and certified to NSF 372
- ASSE 1011 certified for no-kink hose bibbs with internal vacuum breaker only
- Solid brass operating stem
- Per ASSE 1011, pressure rated to 125 PSI, temperature to 180°
- Large unobstructed waterways for greater flow rates
- Cast metal handle assembly with brass mounting screw
- Green standard handle with red or blue options
- EPDM seals for longer wear life
- Available with added built-in protection from internal vacuum breaker and backflow preventer
- FPT, MPT, and SWT inlet connections
- 3/4" garden hose connection outlet
- Solid brass fast-travel stem with ACME threads
- Each valve individually tested
- Angle of outlet prevents kinks in hose